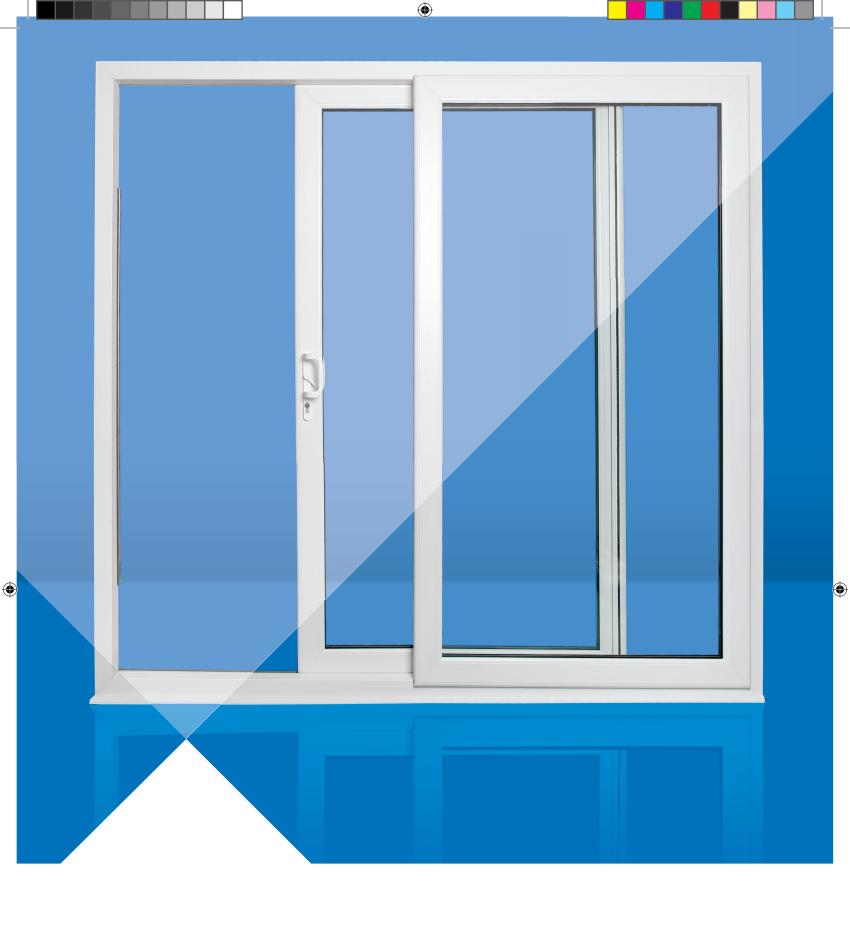

## **In-line Sliding Patio Door** from **VEKA**

The new In-line Sliding Patio Door from VEKA combines the undeniable strength and durability you would expect from any quality VEKA product, with the style and good looks that your home deserves. The VEKA In-line Sliding Patio Door offers an attractive alternative to French or Tilt & Slide doors.

## The VEKA In-line Sliding Patio Door:

A choice of bevelled or fully sculptured sashes to perfectly match your windows and colour options of White, Rosewood or Golden Oak along with corresponding colours of aluminium thresholds, plus make-to-order colours. Two, three and four pane options are available with any opening combination – including multiple opening sashes. A one-piece stainless steel track ensures an easy gliding motion and low friction operation whilst triple chamber sashes ensure good thermal insulation. Double brush seals on all four sides ensure excellent weather performance, and the unique quadruple seal interlock provides maximum weather resistance.