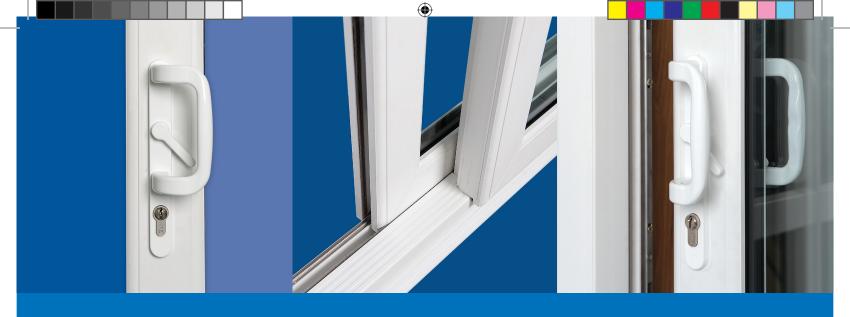

## The VEKA In-line Sliding Patio Door:

A choice of bevelled or fully sculptured sashes to perfectly match your windows and colour options of White, Rosewood or Golden Oak along with corresponding colours of aluminium thresholds, plus make-to-order colours. Two, three and four pane options are available with any opening combination – including multiple opening sashes. A one-piece stainless steel track ensures an easy gliding motion and low friction operation whilst triple chamber sashes ensure good thermal insulation. Double brush seals on all four sides ensure excellent weather performance, and the unique quadruple seal interlock provides maximum weather resistance.

## Security has been a major factor in the creation of this new door:

- 28mm toughened or laminated glazing.
- Multi-point hook locks for safety and security.
- Fully steel reinforced for strength and durability.
- Complete with anti-lift blocks, and the option of anti-drill / anti-pick cylinders for extra security.
- Ten year guarantee on frames and sashes.